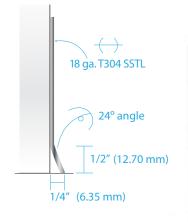

## **The Perfect Stainless Wall Base**

### Highest Quality Materials & Workmanship

Our 18-Gauge Type 304 Stainless Steel is manufactured, processed and polished in the USA. It provides excellent protection, and easy maintenance. The heavy duty stainless steel is easy to cut and fit in the field, and is suitable for most applications, design and function.