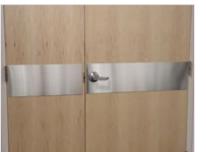

# **High Quality Door Protection**

Available in an Array of Options.

Our 16 gauge and 18 gauge plates are designed to provide long-lasting protection in areas most susceptible to scuffing, dents and scratching. Be it mops, foot traffic, stretchers, or

hands, our kick plates lead the industry in quality and protection. Recommended in any application for both commercial and residential environments.