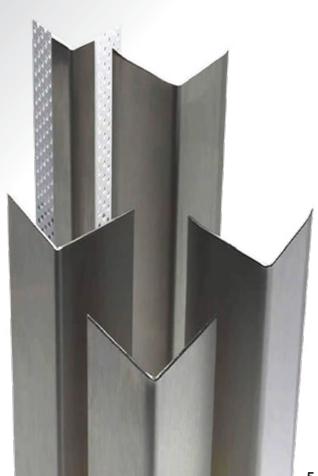

## **Stainless Steel Corner Guards**

### **Superior Wall Impact Protection**

Dented and beaten up corners are a common eyesore in commercial and retail buildings with high traffic. Protect your property with our line of stainless steel corner guards, all manufactured, processed and polished in the USA.

#### Corners

3/16" Radius Round

## Return Wings —

3/8" Return Wings Wings & Holes

#### Pre-drilled Holes

Counter Sunk

## 3M Mounting Tape-

3M Permanent 2-Sided Tape

3/8" Wings & 3M 2-Sided Tape