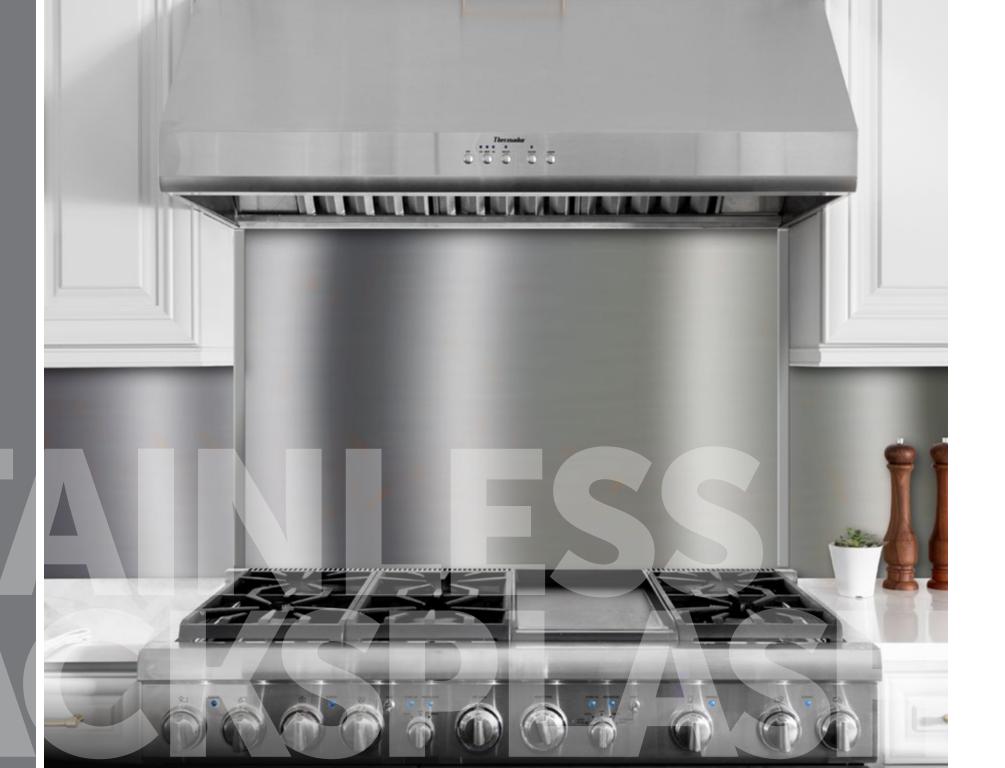

# Stainless Steel Custom Backsplash

Superior Backsplash Protection and Style

Available to buy online for immediate shipment. Our made to order 16- & 18 gauge T304 SSTL is the best available qualityfor commercial, residential, institutional and industrial protection.

#### Commercial