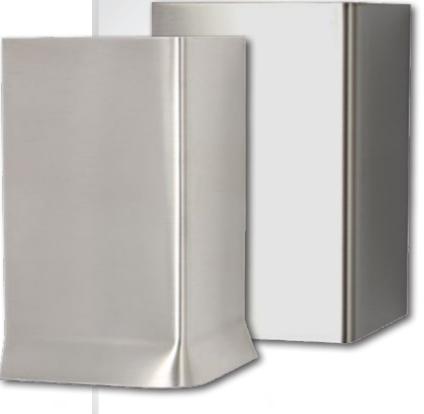

## **The Perfect Stainless Wall Base**

### Highest Quality Materials & Workmanship

Our 18-Gauge Type 304 Stainless Steel is manufactured, processed and polished in the USA. It provides excellent protection, and easy maintenance. The heavy duty stainless steel is easy to cut and fit in the field, and is suitable for most applications, design and function.

#### **Cove Wall Base**

#### Flat Wall Base

Outside Corner