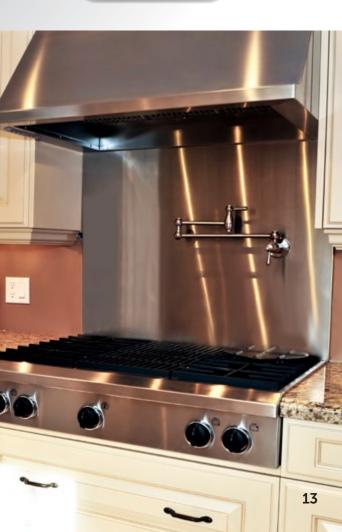

# Stainless Steel Custom Backsplash

Superior Backsplash Protection and Style

Available to buy online for immediate shipment. Our made to order 16- & 18 gauge T304 SSTL is the best available qualityfor commercial, residential, institutional and industrial protection.

#### Commercial

#### Industrial

#### Residential

#### Insititutional-