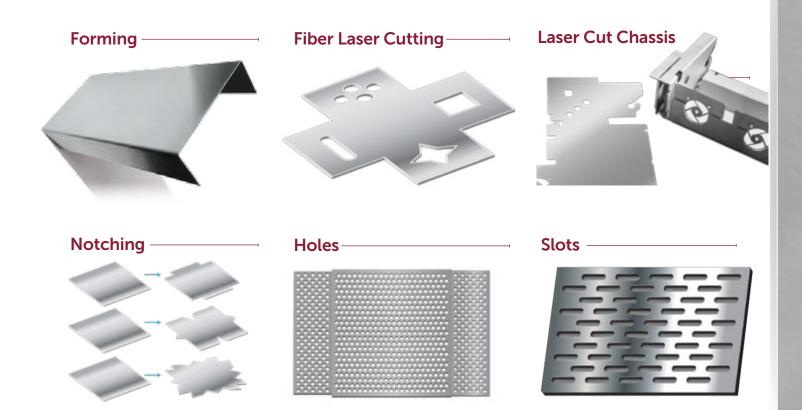

# **Laser Cutting and Fabrication**

500,000 lbs of stainless steel ready to be customized and shipped.

# Laser Cutting and Custom Fabrication

500,000 lbs of stainless steel ready to be customized and shipped.

At Western Fabricating, we only use mill-procured and USA processed sheet metal. All of our fabrication takes place in the USA, with most from our Fort Myers, Florida shop.

We ship anywhere in the United States. Our production line has quality control stops at every operation, allowing for fast turnaround and quantity-order price breaks.

Upload your sketch or drawing on our website for fast, accurate and easy ordering. We provide quick response with accurate pricing and a shop drawing for your approval.