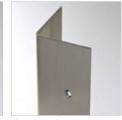

## **Stainless Steel Corner Guards**

### **Superior Wall Impact Protection**

Dented and beaten up corners are a common eyesore in commercial and retail buildings with high traffic. Protect your property with our line of stainless steel corner guards, all manufactured, processed and polished in the USA.

#### Corners

3/16" Radius Round

## Return Wings —

3/8" Return Wings Wings & Holes

#### Pre-drilled Holes

Counter Sunk

## 3M Mounting Tape-

3M Permanent 2-Sided Tape

3/8" Wings & 3M 2-Sided Tape