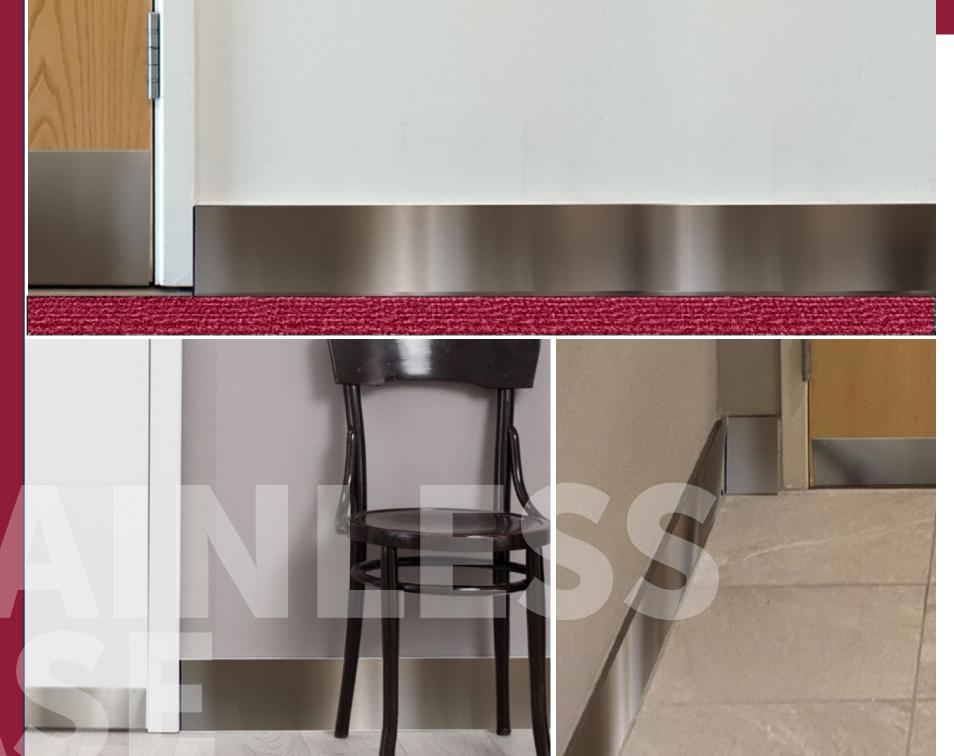

## **The Perfect Stainless Wall Base**

### Highest Quality Materials & Workmanship

Our 18-Gauge Type 304 Stainless Steel is manufactured, processed and polished in the USA. It provides excellent protection, and easy maintenance. The heavy duty stainless steel is easy to cut and fit in the field, and is suitable for most applications, design and function.

#### **Cove Wall Base**

#### Flat Wall Base

Outside Corner