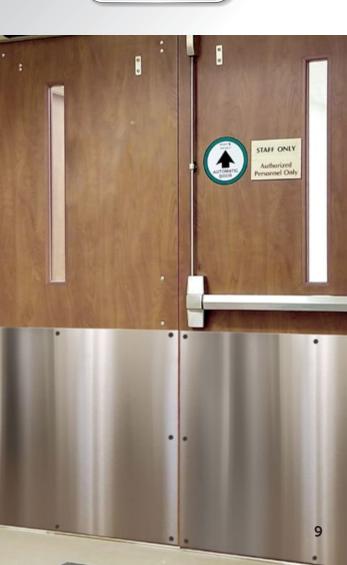

# **High Quality Door Protection**

Available in an Array of Options.

Our 16 gauge and 18 gauge plates are designed to provide long-lasting protection in areas most susceptible to scuffing, dents and scratching. Be it mops, foot traffic, stretchers, or

hands, our kick plates lead the industry in quality and protection. Recommended in any application for both commercial and residential environments.