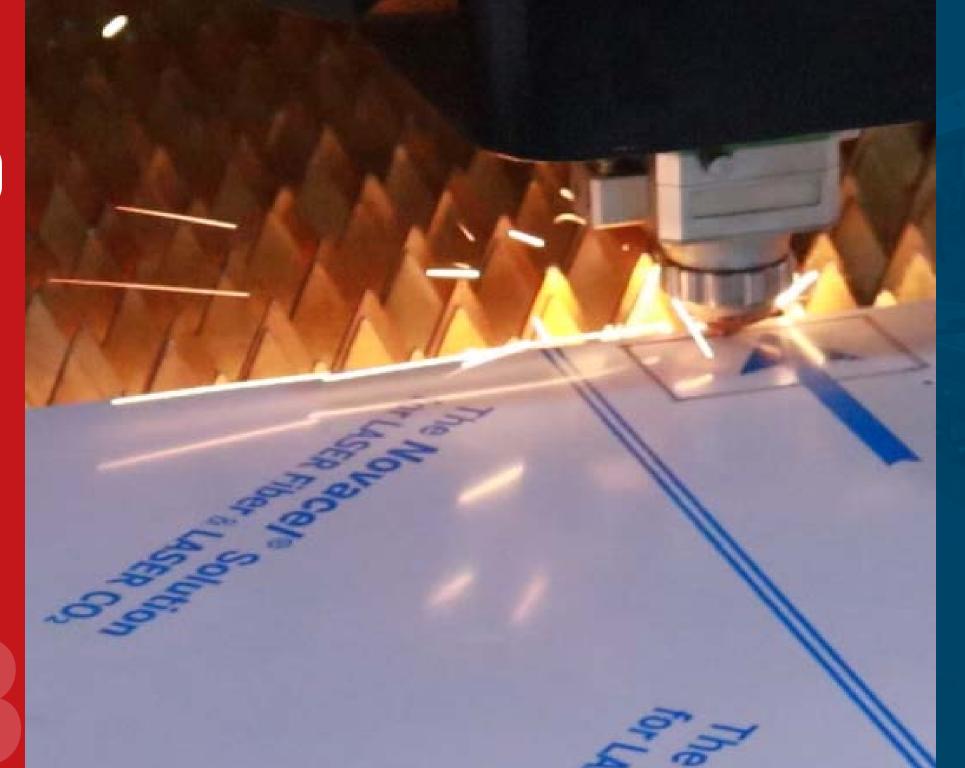

# **Laser Cutting and Fabrication**

500,000 lbs of stainless steel ready to be customized and shipped.

# Laser Cutting and Custom Fabrication

500,000 lbs of stainless steel ready to be customized and shipped.

At Western Fabricating, we only use mill-procured and USA processed sheet metal. All of our fabrication takes place in the USA, with most from our Fort Myers, Florida shop.

We ship anywhere in the United States. Our production line has quality control stops at every operation, allowing for fast turnaround and quantity-order price breaks.

Upload your sketch or drawing on our website for fast, accurate and easy ordering. We provide quick response with accurate pricing and a shop drawing for your approval.