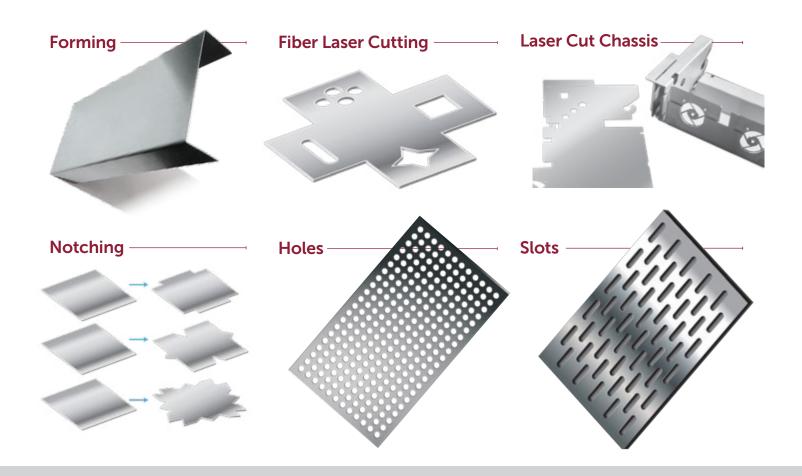

# **Laser Cutting and Fabrication**

500,000 lbs of stainless steel ready to be customized and shipped.

# Laser Cutting and Custom Fabrication

500,000 lbs of stainless steel ready to be customized and shipped.

At Western Fabricating, we only use mill-procured and USA processed sheet metal. All of our fabrication takes place in the USA, with most from our Fort Myers, Florida shop.

We ship anywhere in the United States. Our production line has quality control stops at every operation, allowing for fast turnaround and quantity-order price breaks.

Upload your sketch or drawing on our website for fast, accurate and easy ordering. We provide quick response with accurate pricing and a shop drawing for your approval.