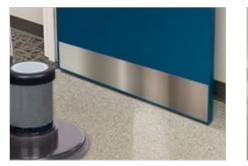

## **The Perfect Stainless Wall Base**

### Highest Quality Materials & Workmanship

Our 18-Gauge Type 304 Stainless Steel is manufactured, processed and polished in the USA. It provides excellent protection, and easy maintenance. The heavy duty stainless steel is easy to cut and fit in the field, and is suitable for most applications, design and function.

#### Flat Wall Base

Outside Corner