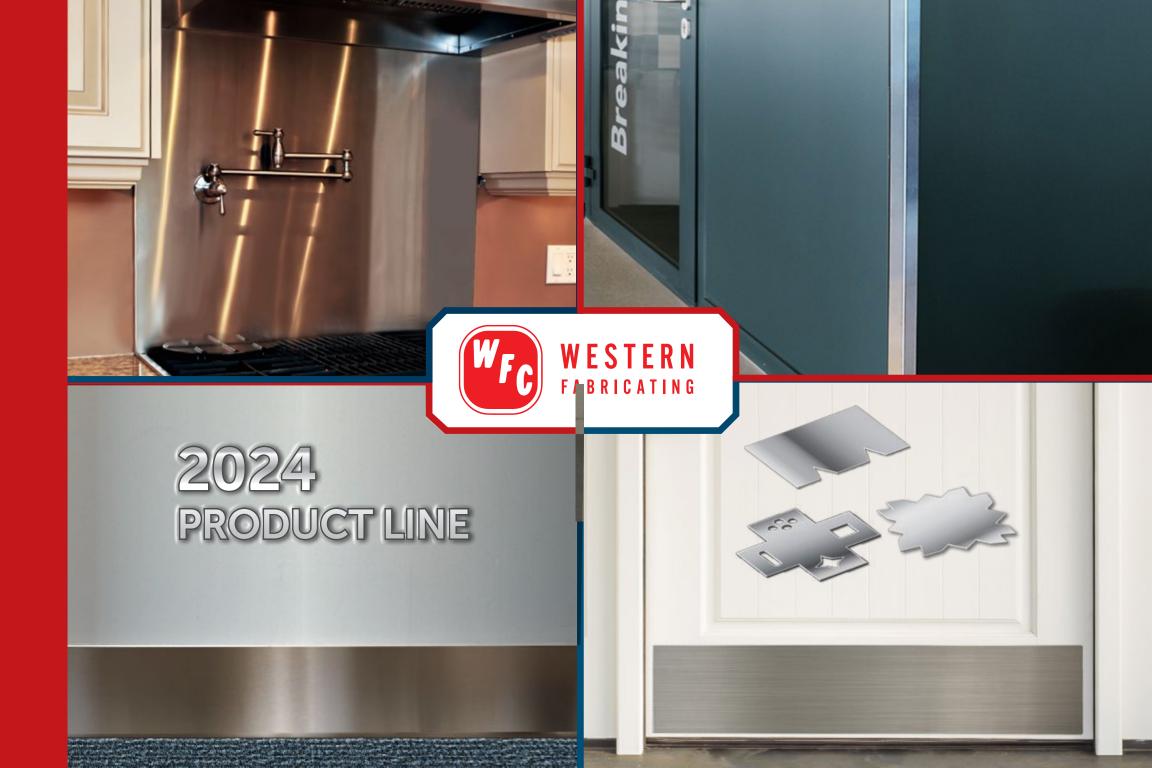

## **Stainless Steel Corner Guards**

### **Superior Wall Impact Protection**

Dented and beaten up corners are a common eyesore in commercial and retail buildings with high traffic. Protect your property with our line of stainless steel corner guards, all manufactured, processed and polished in the USA.

## **The Perfect Stainless Wall Base**

### Highest Quality Materials & Workmanship

Our 18-Gauge Type 304 Stainless Steel is manufactured, processed and polished in the USA. It provides excellent protection, and easy maintenance. The heavy duty stainless steel is easy to cut and fit in the field, and is suitable for most applications, design and function.

# **High Quality Door Protection**

Available in an Array of Options.

Our 16 gauge and 18 gauge plates are designed to provide long-lasting protection in areas most susceptible to scuffing, dents and scratching. Be it mops, foot traffic, stretchers, or

hands, our kick plates lead the industry in quality and protection. Recommended in any application for both commercial and residential environments.

# Stainless Steel Custom Backsplash

Superior Backsplash Protection and Style

Available to buy online for immediate shipment. Our made to order 16- & 18 gauge T304 SSTL is the best available qualityfor commercial, residential, institutional and industrial protection.